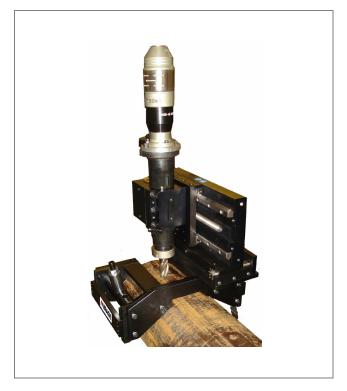

## 2 - 20" (50 - 500mm) diameters Keyway Milling Machine

- Induction hardened 'V' slides
- Quill type spindle direct drive
- Quick mounting chain system
- Optional auto feed available

A lightweight, portable 3 axis milling machine for the repair of keyways on shafts with 2 - 20" diameters.