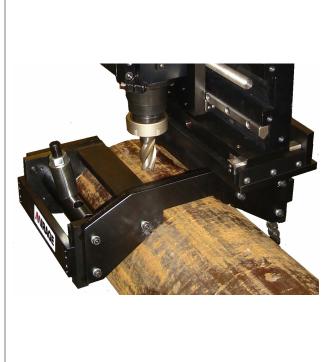

## 2 - 20" (50 - 500mm) diameters Keyway Milling Machine

- Induction hardened 'V' slides
- Quill type spindle direct drive
- Quick mounting chain system
- Optional auto feed available

A lightweight, portable 3 axis milling machine for the repair of keyways on shafts with 2 - 20" diameters.