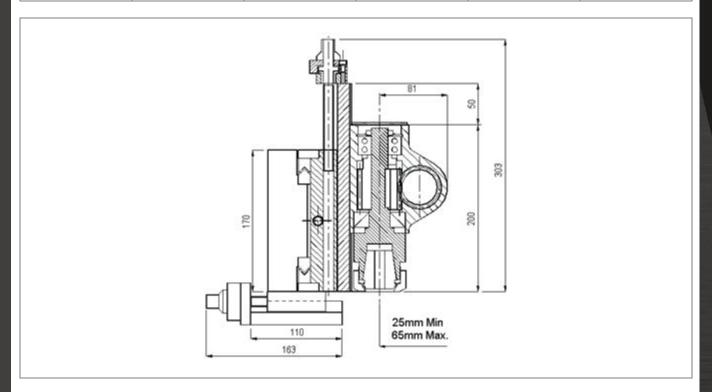

| Technical Details                    |            |            |  |  |  |  |
|--------------------------------------|------------|------------|--|--|--|--|
| Maximum Stroke X                     | 203mm      | 8"         |  |  |  |  |
| Maximum Stroke Y                     | 50mm       | 2"         |  |  |  |  |
| Maximum Spindle Down Feed            | 50mm       | 2"         |  |  |  |  |
| Drive - Pneumatic                    | 2.0 Hp     | 1.49 Kw    |  |  |  |  |
| Drive - Hydraulic                    | 2.2 Hp     | 1.64 Kw    |  |  |  |  |
| Spindle R.P.M                        | Min: 50    | Max: 640   |  |  |  |  |
| Hydraulic Supply @ 1050 psi (70 bar) | 50 L/min   | 13 Gal/min |  |  |  |  |
| Air Consumption / Supply Required    | 98 s.c.f.m | 2.69 m3/m  |  |  |  |  |

| Feed Rates |         |            |
|------------|---------|------------|
| Hand Feed  | 2mm/rev | 0.078"/rev |

| Weights and Dimensions               |         |         |
|--------------------------------------|---------|---------|
| Machine Weight (including base 15Kg) | 95 Kgs  | 209 Lbs |
| Shipping Weight                      | 126 Kgs | 278 Lbs |