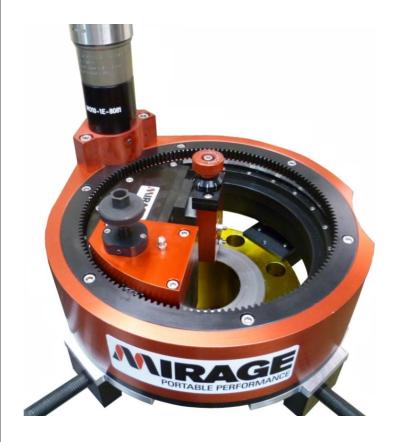

# 0 - 8" (0 - 203mm)

An externally mounted flange facing machine for most types of flange facing.

- Lightweight, precision construction to optimise on-site performance
- Ideal for restricted access and low clearance situations
- Geared continuous groove facing feeds for gramophone finish (ASME Standard)
- Swivel tool post for a range of machining applications

The MM200e machine is supplied complete with toolkit including tools and inserts, air filter lubricator and hose connection, all required mounting feet, storage / shipping box, CE certificate, packing list and manual.