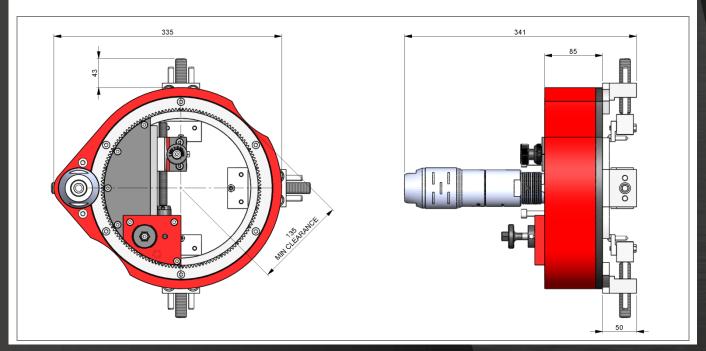

| Technical Details                    |             |            |
|--------------------------------------|-------------|------------|
| Minimum Facing Diameter              | 0mm         | 0"         |
| Maximum Facing Diameter              | 203mm       | 8"         |
| Minimum Clamping Diameter            | 76mm        | 3"         |
| Maximum Clamping Diameter            | 210mm       | 8.25"      |
| Tool Post Travel                     | 25mm        | 1"         |
| R.P.M                                | Min: 0      | Max: 40    |
| Drive – Pneumatic @ 90 P.S.I (6 bar) | 0.8 Kw      | 1.1 Hp     |
| Air Consumption / Supply Required    | 1.59 m³/min | 56 S.C.F.M |

| Facing Feed Rates                  |        |            |                |                    |  |  |
|------------------------------------|--------|------------|----------------|--------------------|--|--|
|                                    | mm/rev | inches/rev | grooves per cm | grooves per inches |  |  |
| 1.0mm Pitch Lead Screw (optional)  | 0.290  | 0.011      | 36             | 92                 |  |  |
| 1.25mm Pitch Lead Screw (optional) | 0.370  | 0.014      | 29             | 73                 |  |  |
| 1.75mm Pitch Lead Screw (standard) | 0.520  | 0.020      | 20             | 52                 |  |  |

| Weights         |      |       |
|-----------------|------|-------|
| Machine Weight  | 16kg | 35lbs |
| Shipping Weight | 41kg | 90lbs |

| Shipping Dimensions |        |       |        |        |        |  |  |
|---------------------|--------|-------|--------|--------|--------|--|--|
| Length              |        | Width |        | Height |        |  |  |
| mm                  | inches | mm    | inches | mm     | inches |  |  |
| 820                 | 33     | 540   | 22     | 350    | 14     |  |  |