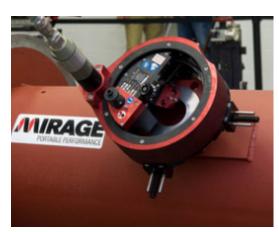

# 0 - 8" (0 - 203mm)

An externally mounted flange facing machine for most types of flange facing.

- Lightweight, precision construction to optimise on-site performance
- Ideal for restricted access and low clearance situations
- Geared continuous groove facing feeds for gramophone finish (ASME Standard)
- Swivel tool post for a range of machining applications

The MM200e machine is supplied complete with toolkit including tools and inserts, air filter lubricator and hose connection, all required mounting feet, storage / shipping box, CE certificate, packing list and manual.